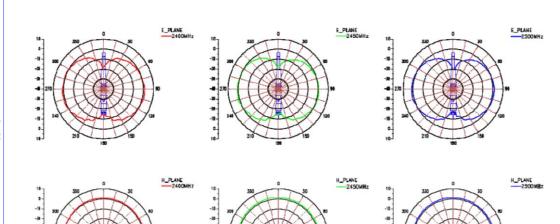

## 0600-00040 Flying Lead Swivel Antenna 2400-2500 MHz

Ø6.0

| ELECTRICAL SPECIFICATIONS       |                         |
|---------------------------------|-------------------------|
| Operating Frequency (MHz)       | 2400-2500               |
| VSWR                            | ≤2.0                    |
| Gain (dBi)                      | 2.0                     |
| Radiation                       | Omnidirectional         |
| Nominal Impedance (Ohms)        | 50                      |
| Polarization                    | Vertical                |
| MECHANICAL SPECIFICATIONS       |                         |
| Radome Material                 | Polyurethane (black)    |
| Cable                           | Ø1.37                   |
| Connector                       | I-PEX/MHF1              |
| Operating Temperature – °C (°F) | -20 to +65 (-4 to +149) |