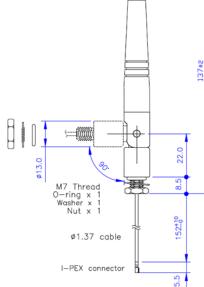

## 0600-00040 Flying Lead Swivel Antenna 2400-2500 MHz

Ø6.0

| ELECTRICAL SPECIFICATIONS       |                         |
|---------------------------------|-------------------------|
| Operating Frequency (MHz)       | 2400-2500               |
| VSWR                            | ≤2.0                    |
| Gain (dBi)                      | 2.0                     |
| Radiation                       | Omnidirectional         |
| Nominal Impedance (Ohms)        | 50                      |
| Polarization                    | Vertical                |
| MECHANICAL SPECIFICATIONS       |                         |
| Radome Material                 | Polyurethane (black)    |
| Cable                           | Ø1.37                   |
| Connector                       | I-PEX/MHF1              |
| Operating Temperature – °C (°F) | -20 to +65 (-4 to +149) |